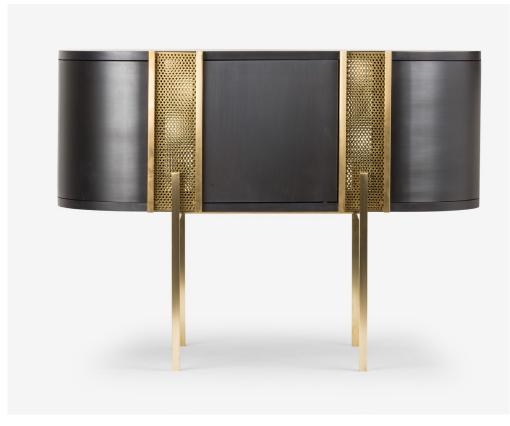

## Be-lieve

by Lorenza Bozzoli

consolle

description material - finishing size sizes are in centimeters

L110 W51 H80

Decorative and at the same time essential, the enclosing consolle is a timeless piece of furniture. The line is sinuous and compact and the style brings back to a rich and glorious past. Nets give mystery and grace to this product, where noble materials such as brass and iron are finished with galvanic surface treatments and proposed in inedited colors.

Made entirely by hand, Be-lieve is a work of craftsmanship virtuosity.

Category Furniture Collection Gross weight 60 kg Packaging size 120 x 70 x h 55 cm

catalogue p.054price list p.x

and matte brass-plated iron structure \*