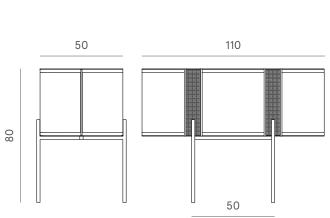

## Be-lieve

by Lorenza Bozzoli

consolle

description material - finishing size sizes are in centimeters

L110 W51 H80

Decorative and at the same time essential, the enclosing consolle is a timeless piece of furniture. The line is sinuous and compact and the style brings back to a rich and glorious past. Nets give mystery and grace to this product, where noble materials such as brass and iron are finished with galvanic surface treatments and proposed in inedited colors.