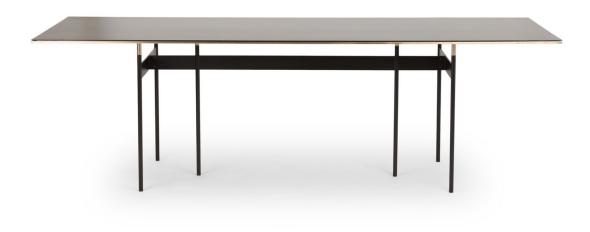

## Tartan

by Simone Bonanni

<u>table</u>

description material - finishing size sizes are in centimeters

 Horizontal and vertical lines cross, touch and overlap each other; this is how they design an essential twine in space, a product made of air and metal. Visually geometric and rigorous, Tartan exists on the balance between surfaces and voids.

The thin blade of light that runs along the edge of the top claims its elegant and exclusive uniqueness. The structural elements become aesthetic, evident only after a more careful consideration.

Category Furniture Collection Gross weight 80 kg Packaging size 250 x 50 x h 100 cm

catalogue p.046price list p.x

RAL 9005 black varnished iron, matte brass-plated iron details and structure

L240 W90 H72

\* with transparent protective paint