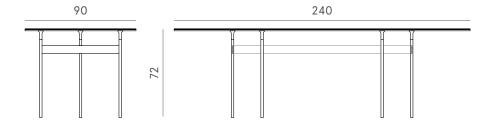

catalogue p.046price list p.x

RAL 9005 black varnished iron, matte brass-plated iron details and structure

L240 W90 H72

\* with transparent protective paint