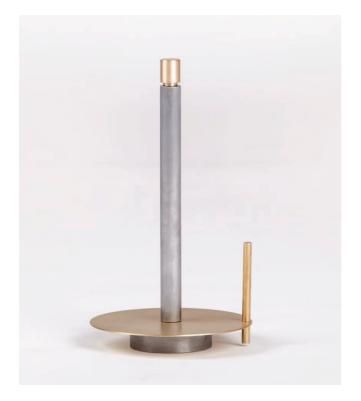

## Elementa

*by* Antigone Acconci, Riccardo Bastiani

paper roll holder

description material - finishing sizes are in centimeters size - Elementa is a small collection of round <sup>A</sup>Natural satin brass and r7,8 H28,5 natural satin iron \* table and kitchen accessories: trivet, fruit holder and paper roll holder. ß They are made in brass with plain var-28, nished iron and they take inspiration from the factory environment: just like gears, <sup>B</sup>Natural satin brass and they are characterized by the precision of RAL 7022 varnished iron \* the juxtaposition of different sized discs and pivots, which creates an innovative aesthetic touch to the table. \* with transparent Category Petite Collection  $\odot$ protective paint Gross weight 3 kg Packaging size 18 x 18 x h 31 cm R7,8